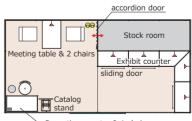

### Semi-Designed Booth(2 Booths Model)

### > ¥ 1,375,000 / booth (18 sqm)

Semi-Designed Booth(2 Booths Model) : Exhibit space, Sign panel, Reception counter & 1 chair,

Stock room, Exhibit counter, Meeting table & 2 chairs, Booth carpet, 6 Spot lights (100W), 2 Electrical outlets, 2kw Electrical works and power charge