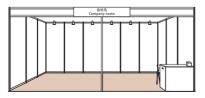

### > ¥1,133,000 / booth (18 sqm)

Package Booth :

Pckage booth + the following options;1 Electrical outlet (100V; 800W/ total 2 electrical outlets), 3 Spot lights (total 6 spot lights)