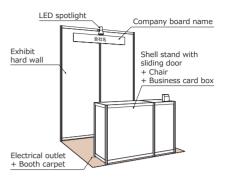

### Mini Booth (Not eligible for early bird discount)

# ▶¥253,000

 $(W2m \times D2m \times H2.7m)$ 

#### Mini Booth:

Exhibit space, Exhibit hard wall, shell stand, Booth carpet Company board name, Business card box, Chair, LED spot light, 1 Electrical outlet(100v/800w,included power rate 1 kw), Mini booth cleaning \*not panel production expenses.