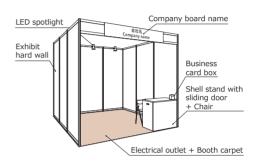

#### Package Booth (For 1 booth)

Package Booth :

▶¥583,000

/booth (3m×3m 9sqm)

Raw space, Japanese and English company's name sign panel(Red/Blue/ Navy blue/Light Gray/White), Booth carpet(Red/Blue/Green/Orange/Gray), Side & Back panel(W2970mm× D2970mm×H2700mm), 1 electrical outlet (100V; 800W), Businecess card box, 1 Reception Desk, 1 chair, 1 trash box, 3 spot lights, Booth cleaning